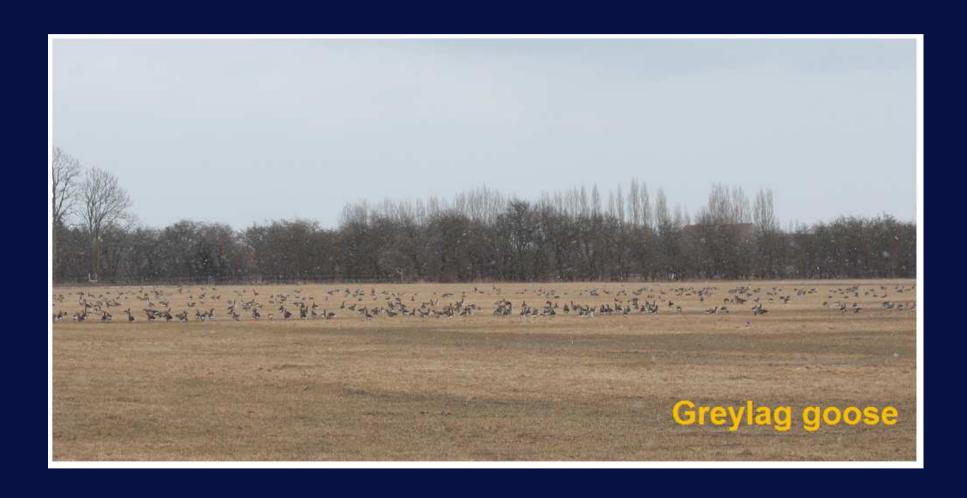

# Risk Assessment Matrix

| 16-                    | Annana ana | Mark-                                        | OCENTAL STATE                               | Hattary                                                                                    | TONE WORLD                                                                                                            |
|------------------------|------------|----------------------------------------------|---------------------------------------------|--------------------------------------------------------------------------------------------|-----------------------------------------------------------------------------------------------------------------------|
| Severity / Probability | Very high  | High                                         | Moderate                                    | Low                                                                                        | Very low                                                                                                              |
| Very high              |            |                                              | -Barnacie goose-                            | Graylag goose                                                                              | Canada goose<br>Grey heron<br>Osprey<br>Mute swan<br>Great<br>blackbacked gull<br>Whitetailed<br>eagle*<br>Cormorant* |
| High                   |            | Hering gull                                  |                                             | Shelduck                                                                                   | Eurasian Wigeon<br>Pochard<br>Redbreasted<br>merganser<br>Tufted duck                                                 |
| Moderate               |            | Wood pigeon                                  | Crow                                        | Hen harrier<br>Marsh harrier<br>Rook                                                       | Hooded crow<br>Caspian tern<br>Peregrine falcon                                                                       |
| Low                    | Kestrel    | Shorteared owl<br>Common gull                | Merlin<br>Domestic pigeon                   | Golden plover<br>Blackheaded gull<br>Longeared owl<br>Woodcock<br>Sparrow hawk             | Partridge<br>Jackdaw<br>Magpie<br>Tawny owl<br>Mediterranean<br>gull<br>Lapwing                                       |
| Very low               |            | Barn swallow<br>Swift<br>Skylark<br>Starling | House martin<br>Meadow pipit<br>Song thrush | Chaffinch,<br>Sand martin<br>Nightjar<br>Blackbird<br>Wheatear<br>Ringed plover<br>Redwing | Dunlin Twite Ruff Goldcrest Common chiffchaff Brambling Willow warbler Linne Mistle thrush (Budgerigar)               |