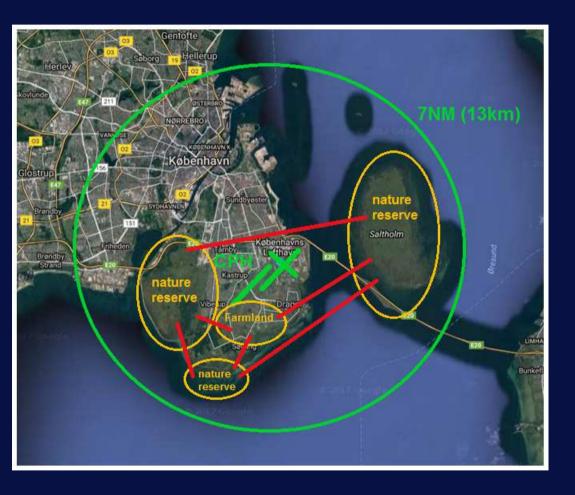

tridge<br>Jackdaw<br>Magpie<br>Tawny owl<br>Mediterranean<br>gull<br>Lapwing                                       |
| Very low               |            | Barn swallow<br>Swift<br>Skylark<br>Starling | House martin<br>Meadow pipit<br>Song thrush | Chaffinch,<br>Sand martin<br>Nightjar<br>Blackbird<br>Wheatear<br>Ringed plover<br>Redwing | Dunlin Twite Ruff Goldcrest Common chiffchaff Brambling Willow warbler Linne Mistle thrush (Budgerigar)               |

### Risk Assessment Puzzle





#### **Bird Controller Data**

- Date & time
- Species
- → Location on airfield
- Movement direction
- Behaviour
- Attractant
- Mitigation action







#### Common Buzzard vs. Wood Pigeon in 2016

#### **Observed individuals:**

Common buzzard 123

Wood pigeon 20.350











#### Movement Patterns





## 3D Avian Radar





# Citizen Science



#### Risk Assessment Puzzle



#### Thank you for your attention....

Camilla Rosenquist Wildlife Manager, Copenhagen Airports A/S