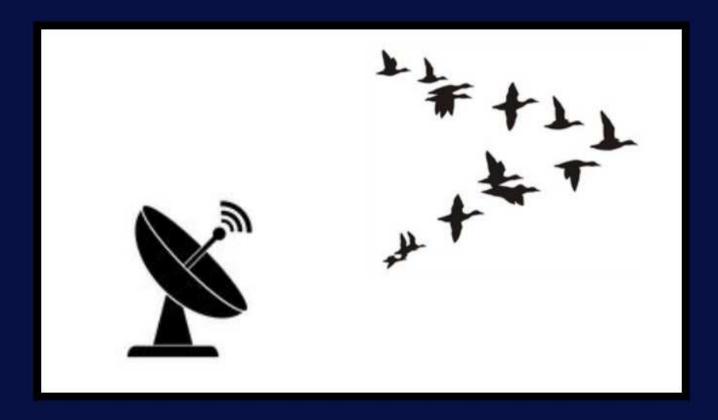

gpie<br>Tawny owl<br>Mediterranean<br>gull<br>Lapwing                                       |
| Very low               |            | Barn swallow<br>Swift<br>Skylark<br>Starling | House martin<br>Meadow pipit<br>Song thrush | Chaffinch,<br>Sand martin<br>Nightjar<br>Blackbird<br>Wheatear<br>Ringed plover<br>Redwing | Dunlin Twite Ruff Goldcrest Common chiffchaff Brambling Willow warbler Linne Mistle thrush (Budgerigar)               |

### Risk Assessment Puzzle





#### **Bird Controller Data**

- Date & time
- Species
- → Location on airfield
- Movement direction
- Behaviour
- Attractant
- Mitigation action







#### Common Buzzard vs. Wood Pigeon in 2016

#### **Observed individuals:**

Common buzzard 123

Wood pigeon 20.350











#### Movement Patterns





## 3D Avian Radar





# Citizen Science



#### Risk Assessment Puzzle



#### Thank you for your attention....

Camilla Rosenquist Wildlife Manager, Copenhagen Airports A/S