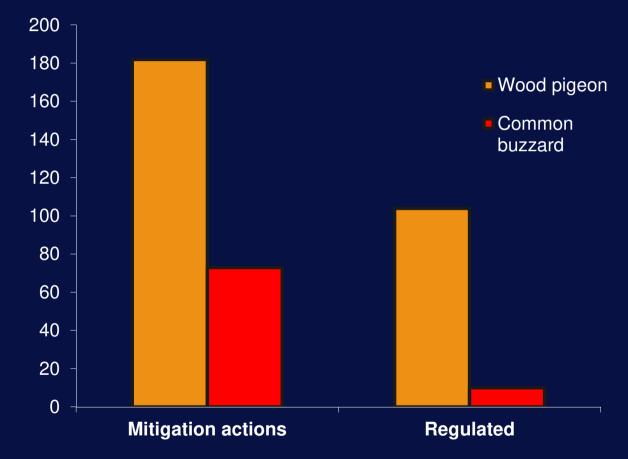

#### Common Buzzard vs. Wood Pigeon in 2016

#### **Observed individuals:**

Common buzzard 123

Wood pigeon 20.350

#### Movement Patterns