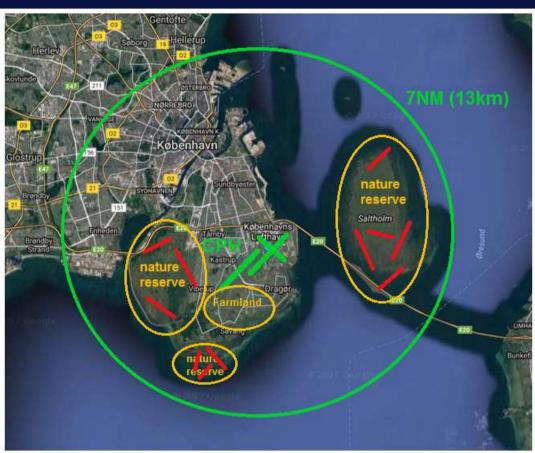

idge<br>Jackdaw<br>Magpie<br>Tawny owl<br>Mediterranean<br>gull<br>Lapwing                                       |
| Very low               |            | Barn swallow<br>Swift<br>Skylark<br>Starling | House martin<br>Meadow pipit<br>Song thrush | Chaffinch,<br>Sand martin<br>Nightjar<br>Blackbird<br>Wheatear<br>Ringed plover<br>Redwing | Dunlin Twite Ruff Goldcrest Common chiffchaff Brambling Willow warbler Linne Mistle thrush (Budgerigar)               |

### Risk Assessment Puzzle





#### **Bird Controller Data**

- Date & time
- Species
- → Location on airfield
- Movement direction
- Behaviour
- Attractant
- Mitigation action







#### Common Buzzard vs. Wood Pigeon in 2016

#### **Observed individuals:**

Common buzzard 123

Wood pigeon 20.350











#### Movement Patterns





## 3D Avian Radar





# Citizen Science



#### Risk Assessment Puzzle



#### Thank you for your attention....

Camilla Rosenquist Wildlife Manager, Copenhagen Airports A/S