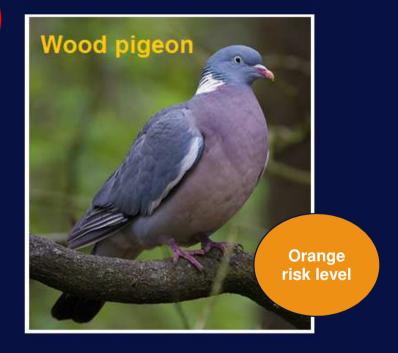

#### Common Buzzard vs. Wood Pigeon in 2016

#### **Observed individuals:**

Common buzzard 123

Wood pigeon 20.350