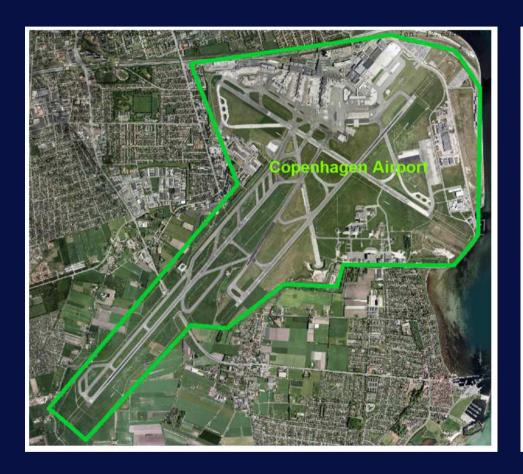

r>Sparrow hawk             | Partridge<br>Jackdaw<br>Magpie<br>Tawny owl<br>Mediterranean<br>gull<br>Lapwing                                       |
| Very low               |            | Barn swallow<br>Swift<br>Skylark<br>Starling | House martin<br>Meadow pipit<br>Song thrush | Chaffinch,<br>Sand martin<br>Nightjar<br>Blackbird<br>Wheatear<br>Ringed plover<br>Redwing | Dunlin Twite Ruff Goldcrest Common chiffchaff Brambling Willow warbler Linne Mistle thrush (Budgerigar)               |

### Risk Assessment Puzzle





#### **Bird Controller Data**

- Date & time
- Species
- → Location on airfield
- Movement direction
- Behaviour
- Attractant
- Mitigation action







#### Common Buzzard vs. Wood Pigeon in 2016

#### **Observed individuals:**

Common buzzard 123

Wood pigeon 20.350











#### Movement Patterns





## 3D Avian Radar





# Citizen Science



#### Risk Assessment Puzzle



#### Thank you for your attention....

Camilla Rosenquist Wildlife Manager, Copenhagen Airports A/S