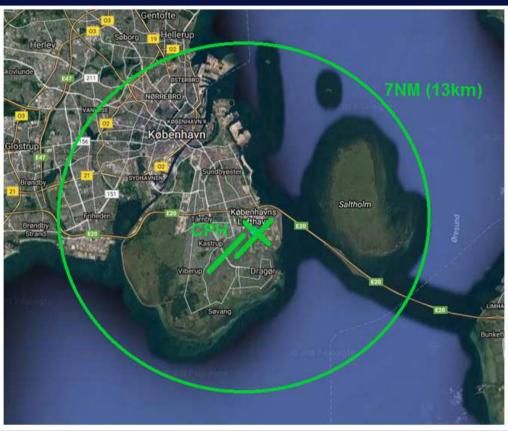

Sparrow hawk             | Partridge<br>Jackdaw<br>Magpie<br>Tawny owl<br>Mediterranean<br>gull<br>Lapwing                                       |
| Very low               |            | Barn swallow<br>Swift<br>Skylark<br>Starling | House martin<br>Meadow pipit<br>Song thrush | Chaffinch,<br>Sand martin<br>Nightjar<br>Blackbird<br>Wheatear<br>Ringed plover<br>Redwing | Dunlin Twite Ruff Goldcrest Common chiffchaff Brambling Willow warbler Linne Mistle thrush (Budgerigar)               |

### Risk Assessment Puzzle





#### **Bird Controller Data**

- Date & time
- Species
- → Location on airfield
- Movement direction
- Behaviour
- Attractant
- Mitigation action







#### Common Buzzard vs. Wood Pigeon in 2016

#### **Observed individuals:**

Common buzzard 123

Wood pigeon 20.350











#### Movement Patterns





## 3D Avian Radar





# Citizen Science



#### Risk Assessment Puzzle



#### Thank you for your attention....

Camilla Rosenquist Wildlife Manager, Copenhagen Airports A/S