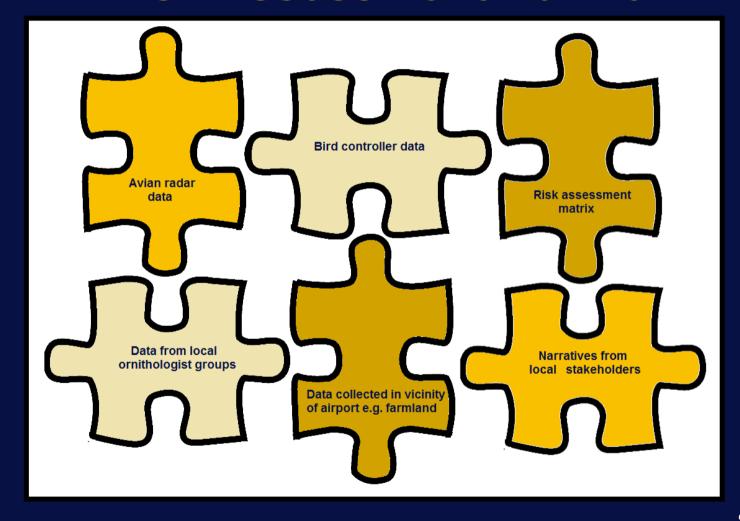

|
| Very low               |            | Barn swallow<br>Swift<br>Skylark<br>Starling | House martin<br>Meadow pipit<br>Song thrush | Chaffinch,<br>Sand martin<br>Nightjar<br>Blackbird<br>Wheatear<br>Ringed plover<br>Redwing | Dunlin Twite Ruff Goldcrest Common chiffchaff Brambling Willow warbler Linne Mistle thrush (Budgerigar)               |

### Risk Assessment Puzzle





#### **Bird Controller Data**

- Date & time
- Species
- → Location on airfield
- Movement direction
- Behaviour
- Attractant
- Mitigation action







#### Common Buzzard vs. Wood Pigeon in 2016

#### **Observed individuals:**

Common buzzard 123

Wood pigeon 20.350











#### Movement Patterns





## 3D Avian Radar





# Citizen Science



#### Risk Assessment Puzzle



#### Thank you for your attention....

Camilla Rosenquist Wildlife Manager, Copenhagen Airports A/S