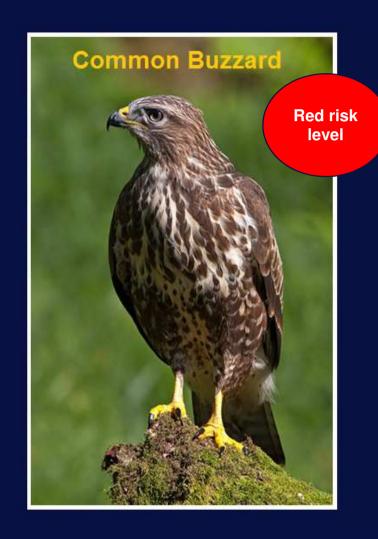

#### Common Buzzard vs. Wood Pigeon in 2016

#### **Observed individuals:**

Common buzzard 123

Wood pigeon 20.350