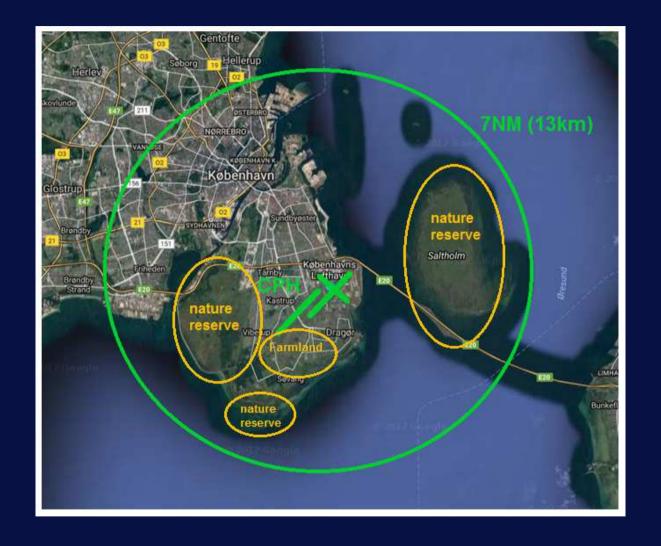

arrow hawk             | Partridge<br>Jackdaw<br>Magpie<br>Tawny owl<br>Mediterranean<br>gull<br>Lapwing                                       |
| Very low               |            | Barn swallow<br>Swift<br>Skylark<br>Starling | House martin<br>Meadow pipit<br>Song thrush | Chaffinch,<br>Sand martin<br>Nightjar<br>Blackbird<br>Wheatear<br>Ringed plover<br>Redwing | Dunlin Twite Ruff Goldcrest Common chiffchaff Brambling Willow warbler Linne Mistle thrush (Budgerigar)               |

### Risk Assessment Puzzle





#### **Bird Controller Data**

- Date & time
- Species
- → Location on airfield
- Movement direction
- Behaviour
- Attractant
- Mitigation action







#### Common Buzzard vs. Wood Pigeon in 2016

#### **Observed individuals:**

Common buzzard 123

Wood pigeon 20.350











#### Movement Patterns





## 3D Avian Radar





# Citizen Science



#### Risk Assessment Puzzle



#### Thank you for your attention....

Camilla Rosenquist Wildlife Manager, Copenhagen Airports A/S